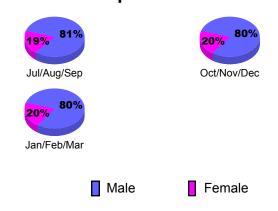

|
| Totals      | 6                                | 1                      | -10                               | -9                               | 8                                |

# **Club Results 2010-2011**



# Comparison of Club Gain/Loss Current Year Compared to the Previous Year 6 4 2 0 -2 -4 -6 -8 Jul/Aug/Sep Oct/Nov/Dec Jan/Feb/Mar Current Year Previous Year

## YTD Status Quo Clubs 2010-2011



## **Membership** Results <u>Membership</u> 2010-2011 2009-2010 Actual Gain/ Net **Actual** Gain/ Memb New Dropped Loss of Loss of Month Goal Memb **Memb** Memb Memb Jul/Aug/Sep 67 38 -130 -92 105 Oct/Nov/Dec -199 94 41 -158 3 Jan/Feb/Mar 67 81 -33 48 141 Totals 228 160 -362 -202 249



# **Gender Comparison 2010-2011**

Oct/Nov/Dec

Jan/Feb/Mar

Previous Year