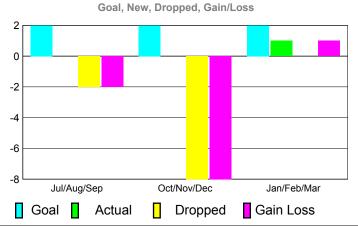

Current Year

|             | <u>Club</u> Results<br>2010-2011 |                        |                                   |                                  | <u>Clubs</u><br><b>2009-2010</b> |
|-------------|----------------------------------|------------------------|-----------------------------------|----------------------------------|----------------------------------|
| Month       | New<br>Club<br><u>Goal</u>       | Actual<br>New<br>Clubs | Actual<br>Dropped<br><u>Clubs</u> | Gain/<br>Loss of<br><u>Clubs</u> | Gain/<br>Loss of<br><u>Clubs</u> |
| Jul/Aug/Sep | 2                                | 0                      | -2                                | -2                               | 6                                |
| Oct/Nov/Dec | 2                                | 0                      | -8                                | -8                               | 0                                |
| Jan/Feb/Mar | 2                                | 1                      | 0                                 | 1                                | 2                                |
| Totals      | 6                                | 1                      | -10                               | -9                               | 8                                |

# **Club Results 2010-2011**