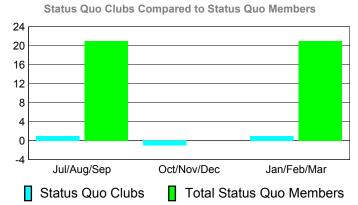

|
| Oct/Nov/Dec | 2                                | 0                      | -8                                | -8                               | 0                                |
| Jan/Feb/Mar | 2                                | 1                      | 0                                 | 1                                | 2                                |
| Totals      | 6                                | 1                      | -10                               | -9                               | 8                                |

# **Club Results 2010-2011**



# Comparison of Club Gain/Loss Current Year Compared to the Previous Year 6 4 2 0 -2 -4 -6 -8 Jul/Aug/Sep Oct/Nov/Dec Jan/Feb/Mar Current Year Previous Year

## YTD Status Quo Clubs 2010-2011



## **Membership** Results <u>Membership</u> 2010-2011 2009-2010 Actual Gain/ Net **Actual** Gain/ Memb New Dropped Loss of Loss of Month Goal Memb **Memb** Memb Memb Jul/Aug/Sep 67 38 -130 -92 105 Oct/Nov/Dec -199 94 41 -158 3 Jan/Feb/Mar 67 81 -33 48 141 Totals 228 160 -362 -202 249



# **Gender Comparison 2010-2011**

Oct/Nov/Dec

Jan/Feb/Mar

Previous Year