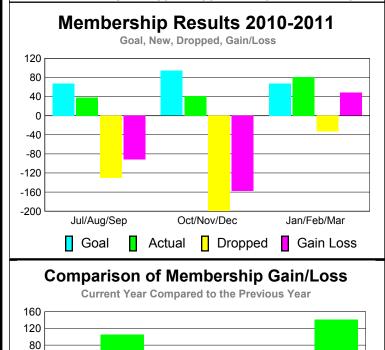

## **Membership** Results <u>Membership</u> 2010-2011 2009-2010 Actual Gain/ Net **Actual** Gain/ Memb New Dropped Loss of Loss of Month Goal Memb **Memb** Memb Memb Jul/Aug/Sep 67 38 -130 -92 105 Oct/Nov/Dec -199 94 41 -158 3 Jan/Feb/Mar 67 81 -33 48 141 Totals 228 160 -362 -202 249

# Comparison of Club Gain/Loss Current Year Compared to the Previous Year 6 4 2 0 -2 -4 -6 -8 Jul/Aug/Sep Oct/Nov/Dec Jan/Feb/Mar Current Year Previous Year